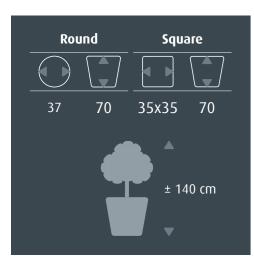

All-inclusive sets

## All colours of rainbow

The *RUNNER* all-inclusive set is available in two different models and five popular colours: black, white, aluminium, anthracite and red.

But do you want a series of planters to match a particular colour? Besides the five standard colours mentioned above, the *RUNNER* is available in all RAL colours. These planters are just perfect for projects in which your customer's house style is the central point.