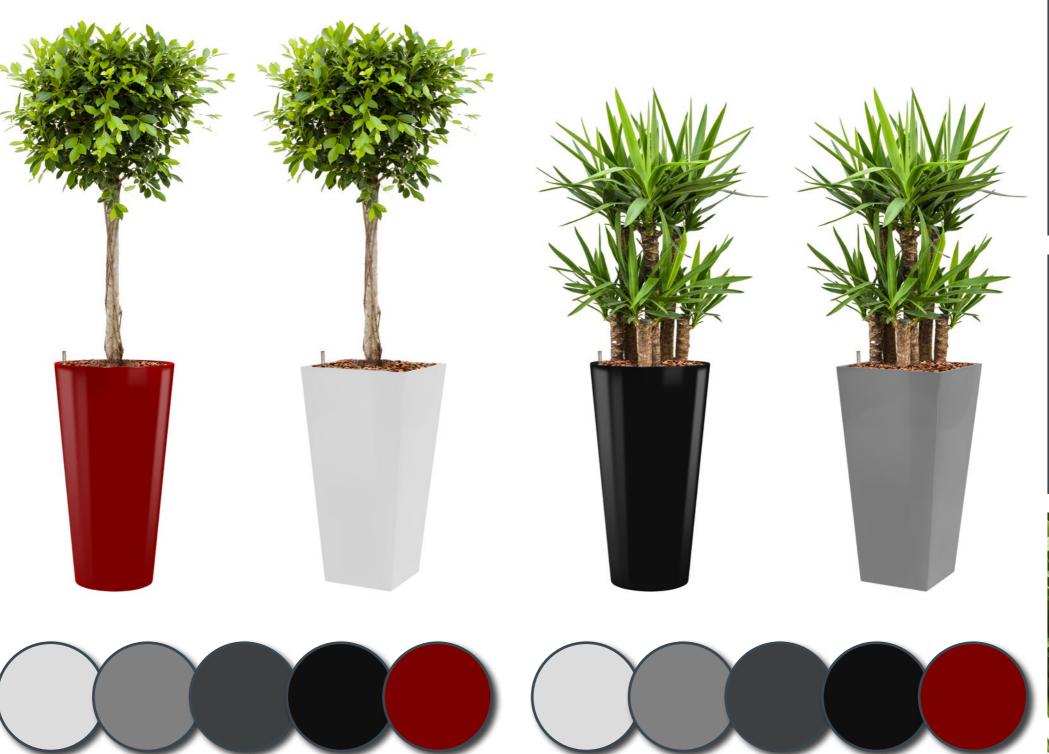

### Intro

The *RUNNER* is a fashionable planter made of lightweight synthetic material and finished in a high gloss lacquer.

The *RUNNER* is available as all-inclusive set. Make a choice out of 30 different plants, divided into three categories; Standard, de Luxe and Premium.

## All colours of rainbow

The *RUNNER* all-inclusive set is available in two different models and five popular colours: black, white, aluminium, anthracite and red.

But do you want a series of planters to match a particular colour? Besides the five standard colours mentioned above, the *RUNNER* is available in all RAL colours. These planters are just perfect for projects in which your customer's house style is the central point.