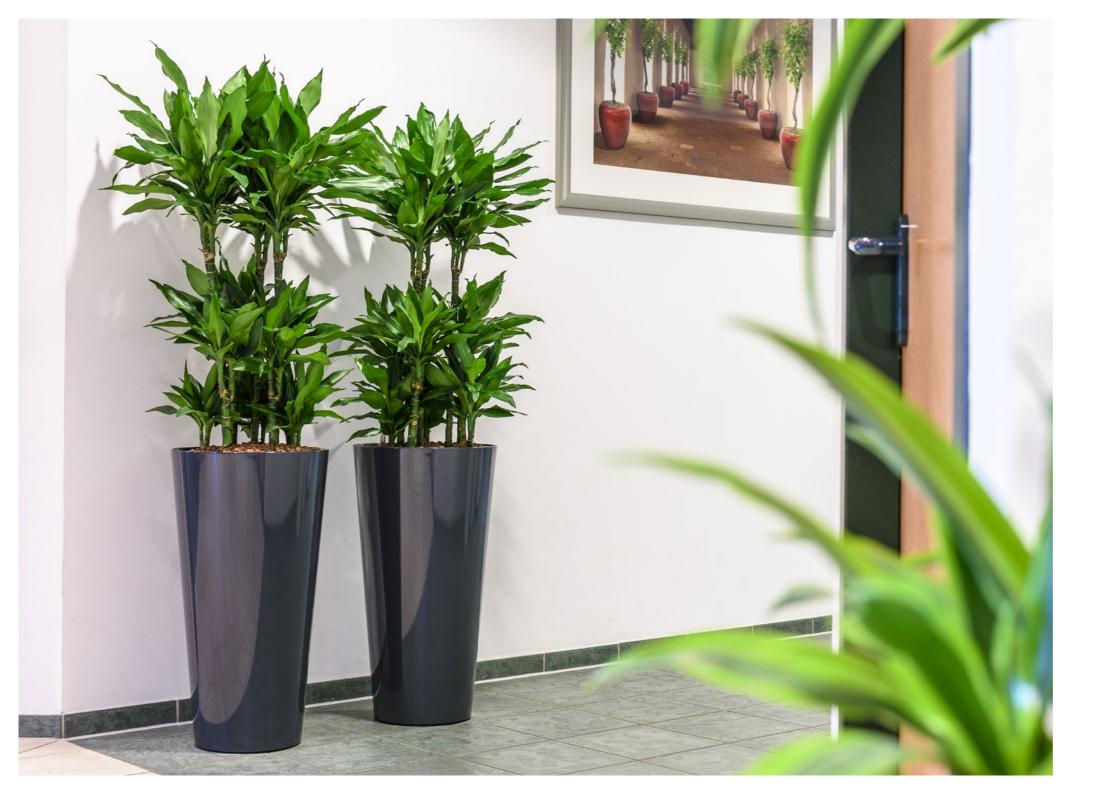

### Intro

The *RUNNER* is a fashionable planter made of lightweight synthetic material and finished in a high gloss lacquer.

The *RUNNER* is available as all-inclusive set. Make a choice out of 30 different plants, divided into three categories; Standard, de Luxe and Premium.

## All colours of rainbow

The *RUNNER* all-inclusive set is available in two different models and five popular colours: black, white, aluminium, anthracite and red.

But do you want a series of planters to match a particular colour? Besides the five standard colours mentioned above, the *RUNNER* is available in all RAL colours. These planters are just perfect for projects in which your customer's house style is the central point.

The *RUNNER* comes with a practical water-proof liner. The practical liner is available for both hydroculture (\$\partial 22\ cm) and soil plants (\$\partial 32\ cm).

The all-inclusive set is pre-planted with hydroculture, in which the liner is already complete planted including all accessories. The pre-planted concept is still easy to lift up and saves you a lot of work. This means that an entire project can be carried out by a single person!