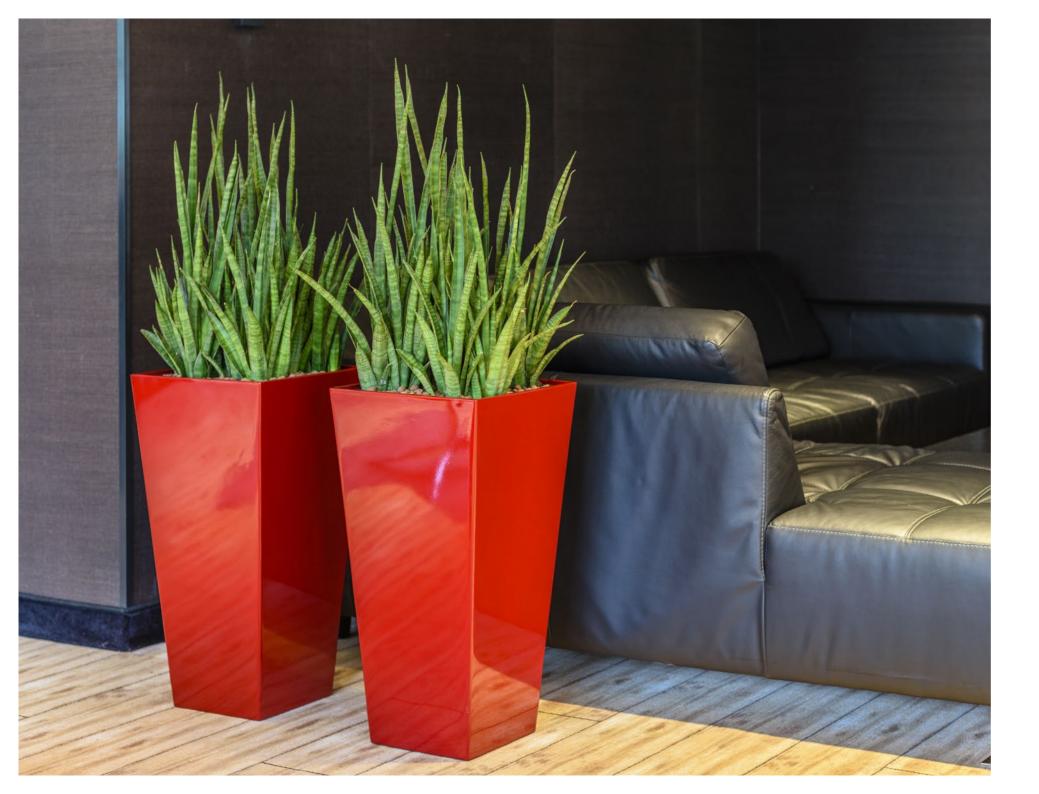

### Intro

The *RUNNER* is a fashionable planter made of lightweight synthetic material and finished in a high gloss lacquer.

The *RUNNER* is available as all-inclusive set. Make a choice out of 30 different plants, divided into three categories; Standard, de Luxe and Premium.

## All colours of rainbow

The *RUNNER* all-inclusive set is available in two different models and five popular colours: black, white, aluminium, anthracite and red.

But do you want a series of planters to match a particular colour? Besides the five standard colours mentioned above, the *RUNNER* is available in all RAL colours. These planters are just perfect for projects in which your customer's house style is the central point.

The *RUNNER* comes with a practical water-proof liner. The practical liner is available for both hydroculture (\$\partial 22\ cm) and soil plants (\$\partial 32\ cm).

The all-inclusive set is pre-planted with hydroculture, in which the liner is already complete planted including all accessories. The pre-planted concept is still easy to lift up and saves you a lot of work. This means that an entire project can be carried out by a single person!

# Logistics

We transport the *RUNNER* all-inclusive set in two separate parts; the planter and the pre-planted liner. You only need to lower the liner into the planter on location.

A logistics advantage is that we transport 81 planters on one pallet. And you can specify the different colours you want on the pallet.