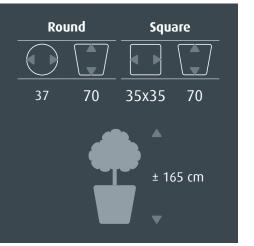

The *RUNNER* comes with a practical water-proof liner. The practical liner is available for both hydroculture (\$\partial 22\ cm) and soil plants (\$\partial 32\ cm).

The all-inclusive set is pre-planted with hydroculture, in which the liner is already complete planted including all accessories. The pre-planted concept is still easy to lift up and saves you a lot of work. This means that an entire project can be carried out by a single person!