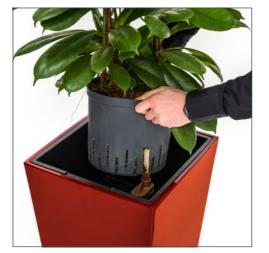

Each concept is pre-planted including all accessories such as granules, a practical waterproof liner and a water meter.

The *RUNNER* comes with a practical water-proof liner. The practical liner is available for both hydroculture (\$\partial 22\ cm) and soil plants (\$\partial 32\ cm).

The all-inclusive set is pre-planted with hydroculture, in which the liner is already complete planted including all accessories. The pre-planted concept is still easy to lift up and saves you a lot of work. This means that an entire project can be carried out by a single person!