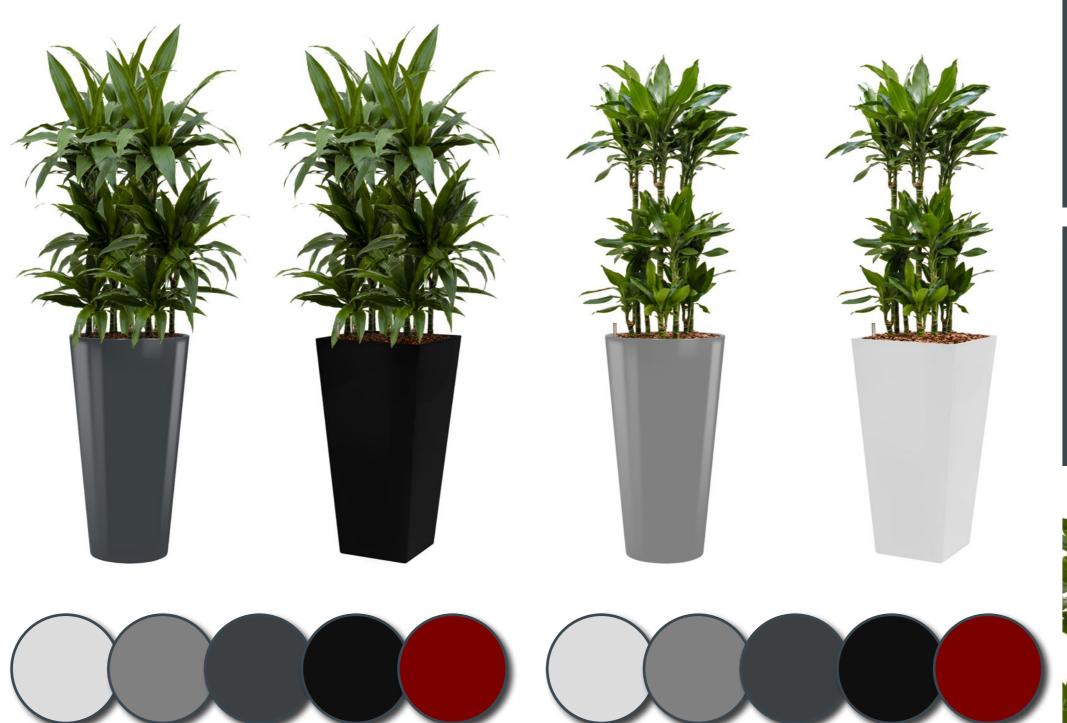

### Intro

The *RUNNER* is a fashionable planter made of lightweight synthetic material and finished in a high gloss lacquer.

The *RUNNER* is available as all-inclusive set. Make a choice out of 30 different plants, divided into three categories; Standard, de Luxe and Premium.

## All colours of rainbow

The *RUNNER* all-inclusive set is available in two different models and five popular colours: black, white, aluminium, anthracite and red.

But do you want a series of planters to match a particular colour? Besides the five standard colours mentioned above, the *RUNNER* is available in all RAL colours. These planters are just perfect for projects in which your customer's house style is the central point.

The *RUNNER* comes with a practical water-proof liner. The practical liner is available for both hydroculture (\$\partial 22\ cm) and soil plants (\$\partial 32\ cm).

The all-inclusive set is pre-planted with hydroculture, in which the liner is already complete planted including all accessories. The pre-planted concept is still easy to lift up and saves you a lot of work. This means that an entire project can be carried out by a single person!