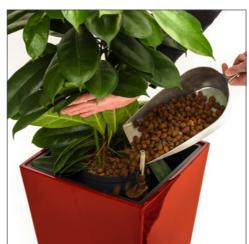

Each concept is pre-planted including all accessories such as granules, a practical waterproof liner and a water meter.

You can read when and how much water the plant needs using a water meter. When the level indicator shows, "min." it is not necessary to water your plant immediately, but wait three to four days before watering your plant again.