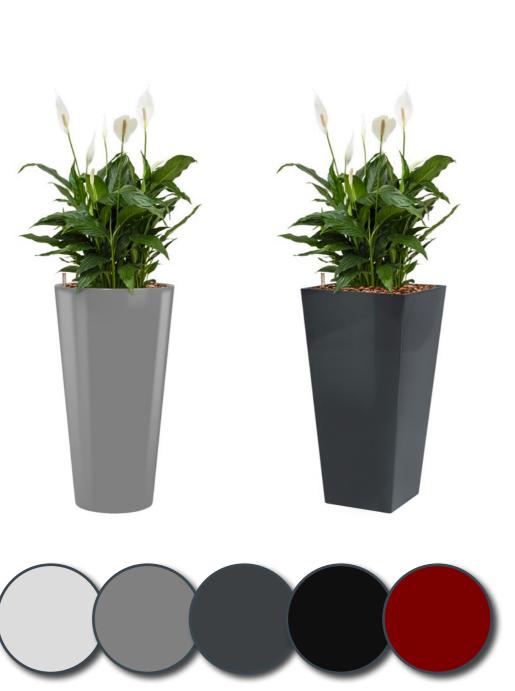

### Intro

The *RUNNER* is a fashionable planter made of lightweight synthetic material and finished in a high gloss lacquer.

The *RUNNER* is available as all-inclusive set. Make a choice out of 30 different plants, divided into three categories; Standard, de Luxe and Premium.

## All colours of rainbow

The *RUNNER* all-inclusive set is available in two different models and five popular colours: black, white, aluminium, anthracite and red.

But do you want a series of planters to match a particular colour? Besides the five standard colours mentioned above, the *RUNNER* is available in all RAL colours. These planters are just perfect for projects in which your customer's house style is the central point.

The *RUNNER* comes with a practical water-proof liner. The practical liner is available for both hydroculture (\$\partial 22\ cm) and soil plants (\$\partial 32\ cm).

The all-inclusive set is pre-planted with hydroculture, in which the liner is already complete planted including all accessories. The pre-planted concept is still easy to lift up and saves you a lot of work. This means that an entire project can be carried out by a single person!