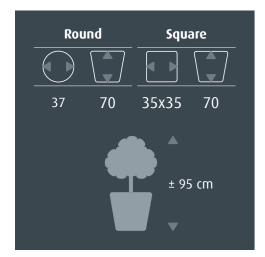

The *RUNNER* comes with a practical water-proof liner. The practical liner is available for both hydroculture (\$\partial 22\ cm) and soil plants (\$\partial 32\ cm).

The all-inclusive set is pre-planted with hydroculture, in which the liner is already complete planted including all accessories. The pre-planted concept is still easy to lift up and saves you a lot of work. This means that an entire project can be carried out by a single person!