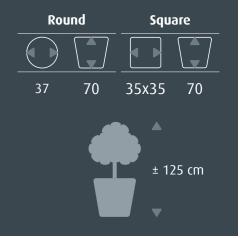

The *RUNNER* comes with a practical water-proof liner. The practical liner is available for both hydroculture (\$\partial 22\ cm) and soil plants (\$\partial 32\ cm).

The all-inclusive set is pre-planted with hydroculture, in which the liner is already complete planted including all accessories. The pre-planted concept is still easy to lift up and saves you a lot of work. This means that an entire project can be carried out by a single person!