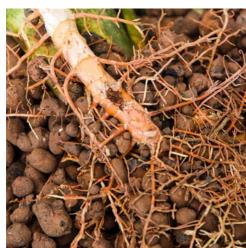

## What is hydroculture?

The popularity of hydroculture is increasing rapidly because it is easier to maintain than plants grown in potting soil. A plant grown using hydroculture only needs

water once every four weeks.

This means that someone only needs to come along

12 times a year to look after your plants.

With hydroculture, the plants are grown with their roots in water. To this end, they are cultivated in a special pot with granules made from clay. Because of this airy substrate, the roots are able to take up sufficient CO2 from the

air, so that they grow better which ensures a healthy plant. Hydroculture is also a lot cleaner. Not only for you, but also for the plant. Diseases and moulds are less likely to grow around the roots.