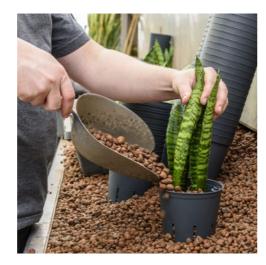

The *RUNNER* comes with a practical water-proof liner. The practical liner is available for both hydroculture (\$\partial 22\ cm) and soil plants (\$\partial 32\ cm).

The all-inclusive set is pre-planted with hydroculture, in which the liner is already complete planted including all accessories. The pre-planted concept is still easy to lift up and saves you a lot of work. This means that an entire project can be carried out by a single person!

# Logistics

We transport the *RUNNER* all-inclusive set in two separate parts; the planter and the pre-planted liner. You only need to lower the liner into the planter on location.

A logistics advantage is that we transport 81 planters on one pallet. And you can specify the different colours you want on the pallet.