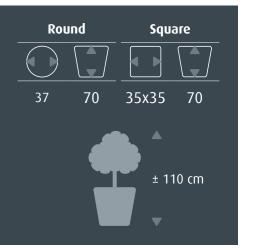

The *RUNNER* comes with a practical water-proof liner. The practical liner is available for both hydroculture (\$\partial 22\ cm) and soil plants (\$\partial 32\ cm).

The all-inclusive set is pre-planted with hydroculture, in which the liner is already complete planted including all accessories. The pre-planted concept is still easy to lift up and saves you a lot of work. This means that an entire project can be carried out by a single person!