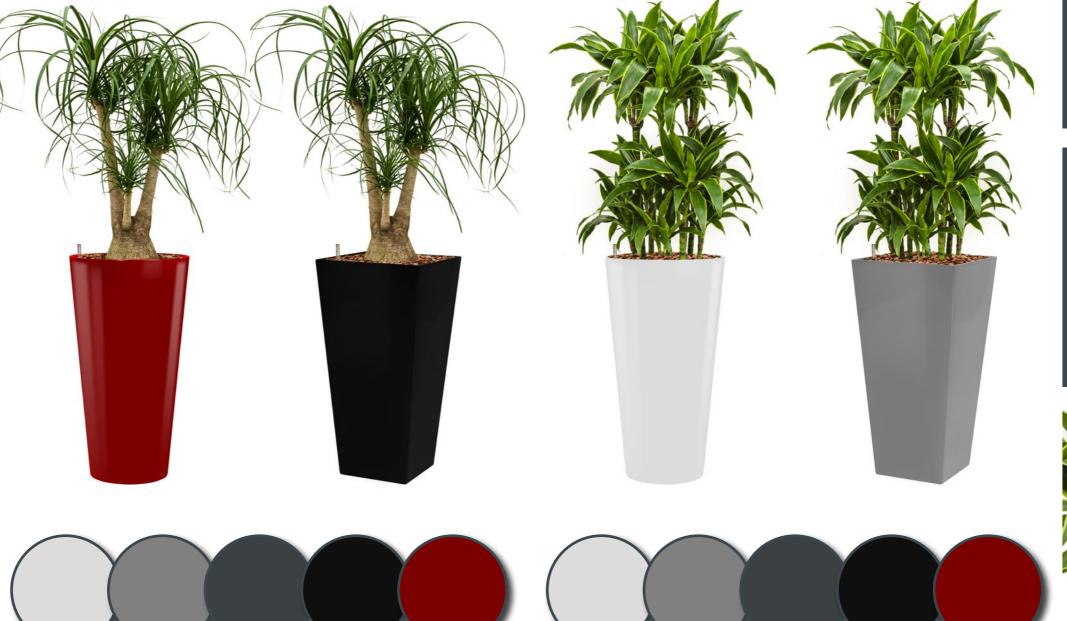

All-inclusive sets

### Intro

The *RUNNER* is a fashionable planter made of lightweight synthetic material and finished in a high gloss lacquer.

The *RUNNER* is available as all-inclusive set. Make a choice out of 30 different plants, divided into three categories; Standard, de Luxe and Premium.

## All colours of rainbow

The *RUNNER* all-inclusive set is available in two different models and five popular colours: black, white, aluminium, anthracite and red.

But do you want a series of planters to match a particular colour? Besides the five standard colours mentioned above, the *RUNNER* is available in all RAL colours. These planters are just perfect for projects in which your customer's house style is the central point.