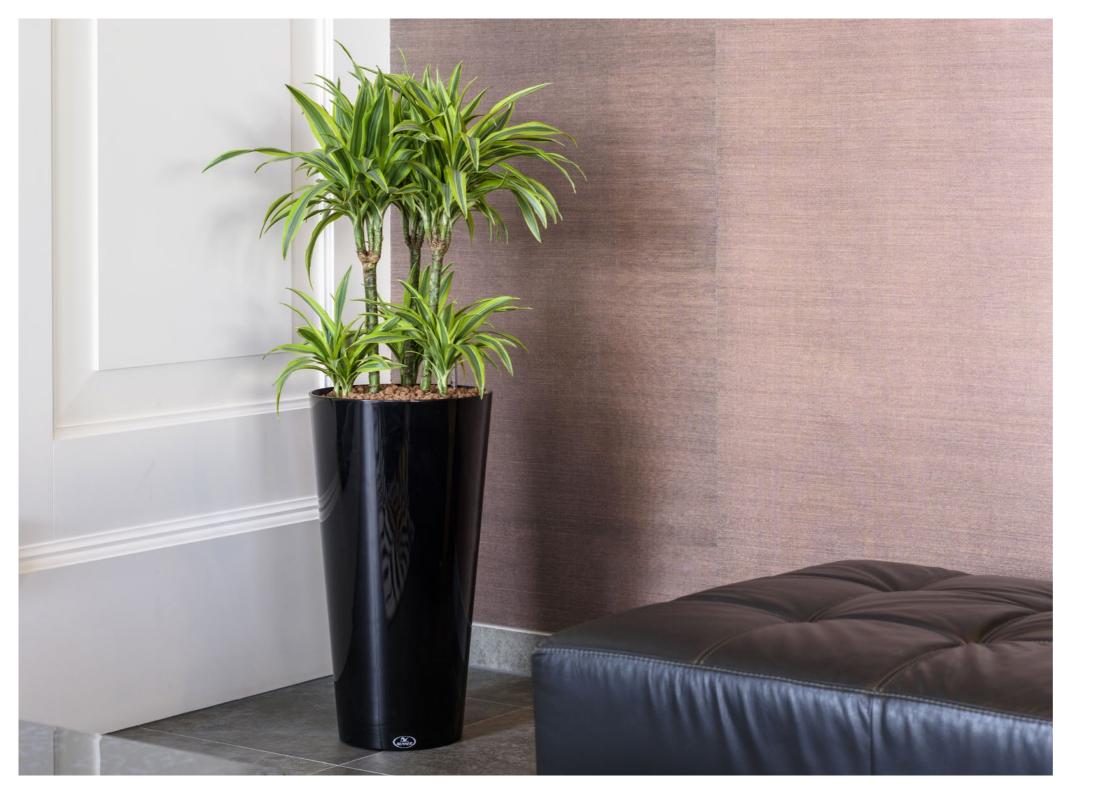

### Intro

The *RUNNER* is a fashionable planter made of lightweight synthetic material and finished in a high gloss lacquer.

The *RUNNER* is available as all-inclusive set. Make a choice out of 30 different plants, divided into three categories; Standard, de Luxe and Premium.

The *RUNNER* comes with a practical water-proof liner. The practical liner is available for both hydroculture (\$\partial 22\ cm) and soil plants (\$\partial 32\ cm).

The all-inclusive set is pre-planted with hydroculture, in which the liner is already complete planted including all accessories. The pre-planted concept is still easy to lift up and saves you a lot of work. This means that an entire project can be carried out by a single person!