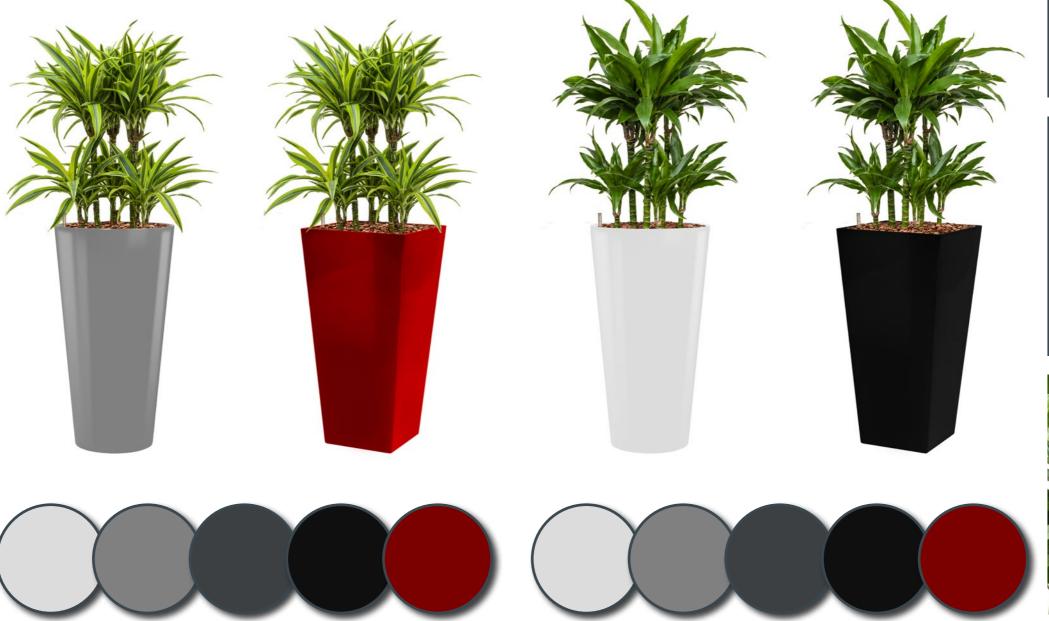

## All colours of rainbow

The *RUNNER* all-inclusive set is available in two different models and five popular colours: black, white, aluminium, anthracite and red.

But do you want a series of planters to match a particular colour? Besides the five standard colours mentioned above, the *RUNNER* is available in all RAL colours. These planters are just perfect for projects in which your customer's house style is the central point.