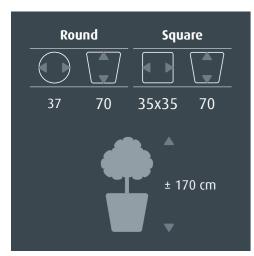

The *RUNNER* comes with a practical water-proof liner. The practical liner is available for both hydroculture (\$\partial 22\ cm) and soil plants (\$\partial 32\ cm).

The all-inclusive set is pre-planted with hydroculture, in which the liner is already complete planted including all accessories. The pre-planted concept is still easy to lift up and saves you a lot of work. This means that an entire project can be carried out by a single person!