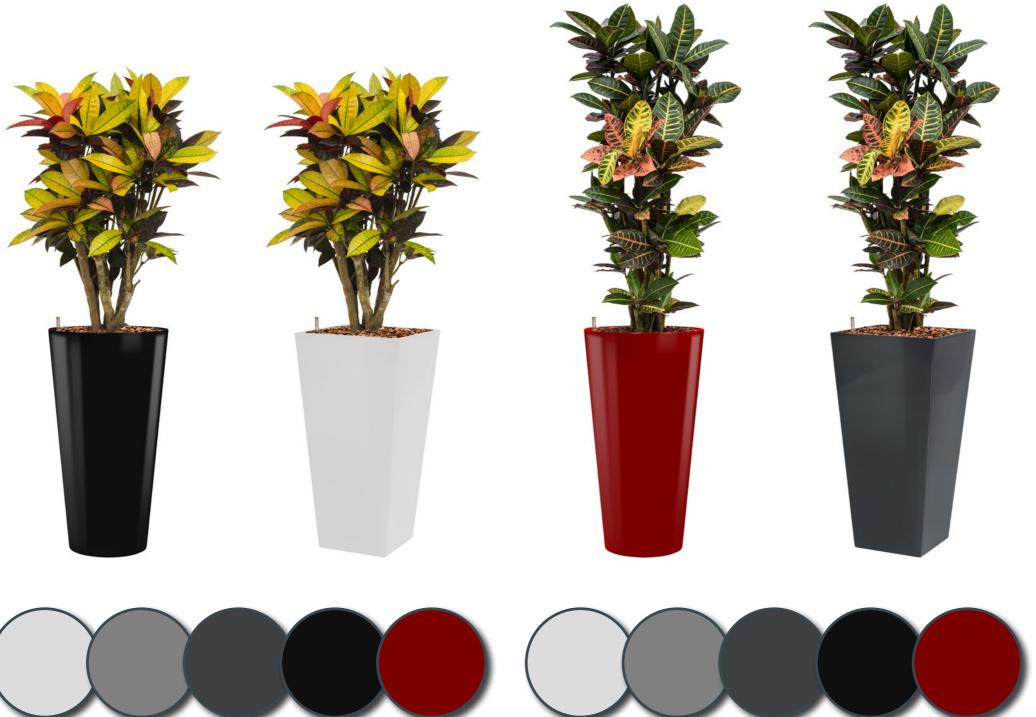

### Intro

The *RUNNER* is a fashionable planter made of lightweight synthetic material and finished in a high gloss lacquer.

The *RUNNER* is available as all-inclusive set. Make a choice out of 30 different plants, divided into three categories; Standard, de Luxe and Premium.

## All colours of rainbow

The *RUNNER* all-inclusive set is available in two different models and five popular colours: black, white, aluminium, anthracite and red.

But do you want a series of planters to match a particular colour? Besides the five standard colours mentioned above, the *RUNNER* is available in all RAL colours. These planters are just perfect for projects in which your customer's house style is the central point.

The *RUNNER* comes with a practical water-proof liner. The practical liner is available for both hydroculture (\$\partial 22\ cm) and soil plants (\$\partial 32\ cm).

The all-inclusive set is pre-planted with hydroculture, in which the liner is already complete planted including all accessories. The pre-planted concept is still easy to lift up and saves you a lot of work. This means that an entire project can be carried out by a single person!