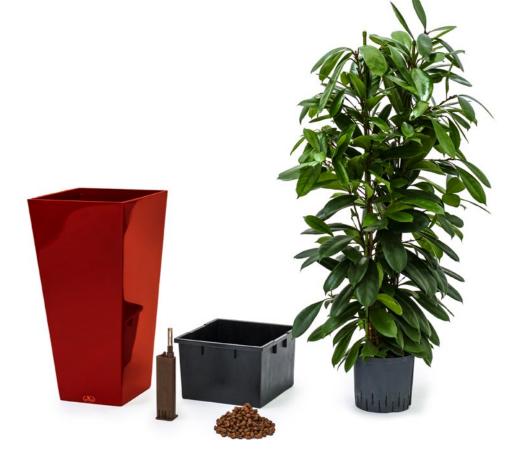

All-inclusive sets

### Intro

The *RUNNER* is a fashionable planter made of lightweight synthetic material and finished in a high gloss lacquer.

The *RUNNER* is available as all-inclusive set. Make a choice out of 30 different plants, divided into three categories; Standard, de Luxe and Premium.

Each concept is pre-planted including all accessories such as granules, a practical waterproof liner and a water meter.

The *RUNNER* comes with a practical water-proof liner. The practical liner is available for both hydroculture (\$\partial 22\ cm) and soil plants (\$\partial 32\ cm).

The all-inclusive set is pre-planted with hydroculture, in which the liner is already complete planted including all accessories. The pre-planted concept is still easy to lift up and saves you a lot of work. This means that an entire project can be carried out by a single person!