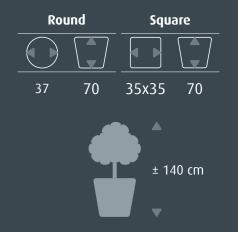

### Intro

The *RUNNER* is a fashionable planter made of lightweight synthetic material and finished in a high gloss lacquer.

The *RUNNER* is available as all-inclusive set. Make a choice out of 30 different plants, divided into three categories; Standard, de Luxe and Premium.

## All colours of rainbow

The *RUNNER* all-inclusive set is available in two different models and five popular colours: black, white, aluminium, anthracite and red.

But do you want a series of planters to match a particular colour? Besides the five standard colours mentioned above, the *RUNNER* is available in all RAL colours. These planters are just perfect for projects in which your customer's house style is the central point.

The *RUNNER* comes with a practical water-proof liner. The practical liner is available for both hydroculture (\$\partial 22\ cm) and soil plants (\$\partial 32\ cm).

The all-inclusive set is pre-planted with hydroculture, in which the liner is already complete planted including all accessories. The pre-planted concept is still easy to lift up and saves you a lot of work. This means that an entire project can be carried out by a single person!