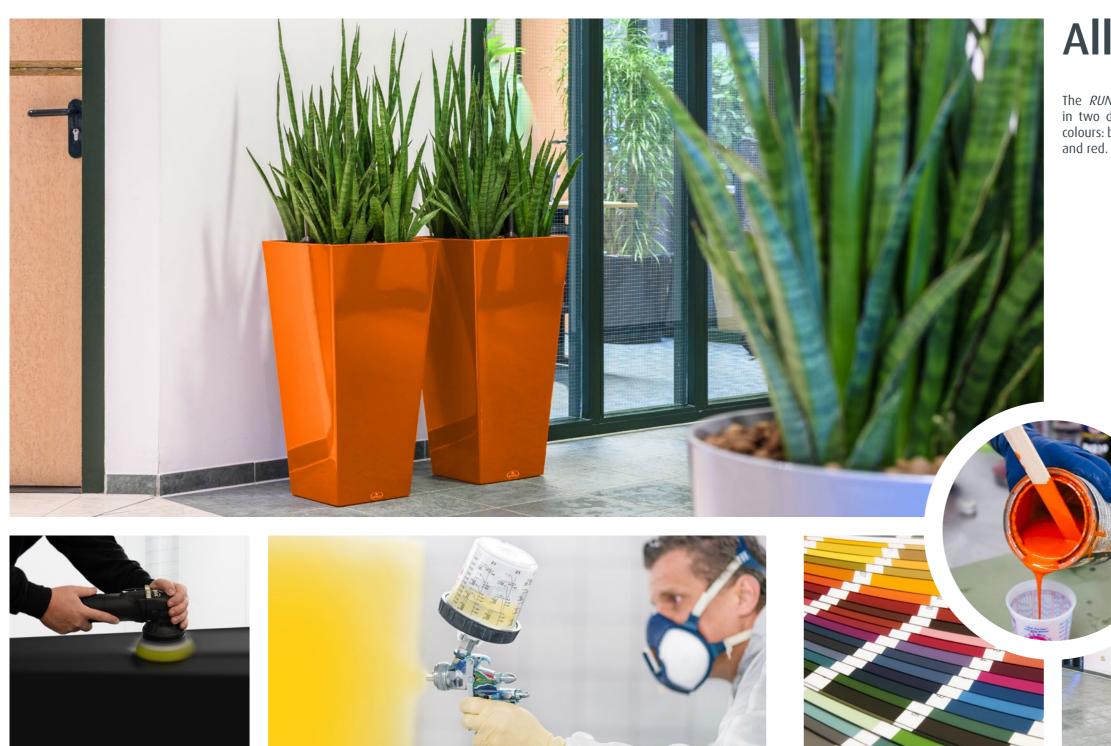

## All colours of rainbow

The *RUNNER* all-inclusive set is available in two different models and five popular colours: black, white, aluminium, anthracite and red.

But do you want a series of planters to match a particular colour? Besides the five standard colours mentioned above, the *RUNNER* is available in all RAL colours. These planters are just perfect for projects in which your customer's house style is the central point.