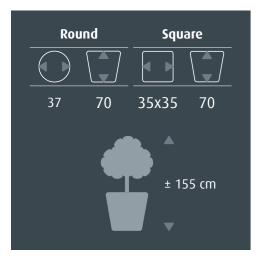

The *RUNNER* comes with a practical water-proof liner. The practical liner is available for both hydroculture (\$\partial 22\ cm) and soil plants (\$\partial 32\ cm).

The all-inclusive set is pre-planted with hydroculture, in which the liner is already complete planted including all accessories. The pre-planted concept is still easy to lift up and saves you a lot of work. This means that an entire project can be carried out by a single person!