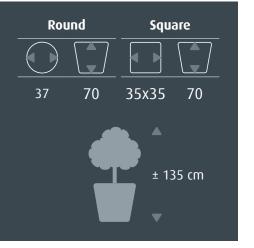

The *RUNNER* comes with a practical water-proof liner. The practical liner is available for both hydroculture (\$\partial 22\ cm) and soil plants (\$\partial 32\ cm).

The all-inclusive set is pre-planted with hydroculture, in which the liner is already complete planted including all accessories. The pre-planted concept is still easy to lift up and saves you a lot of work. This means that an entire project can be carried out by a single person!