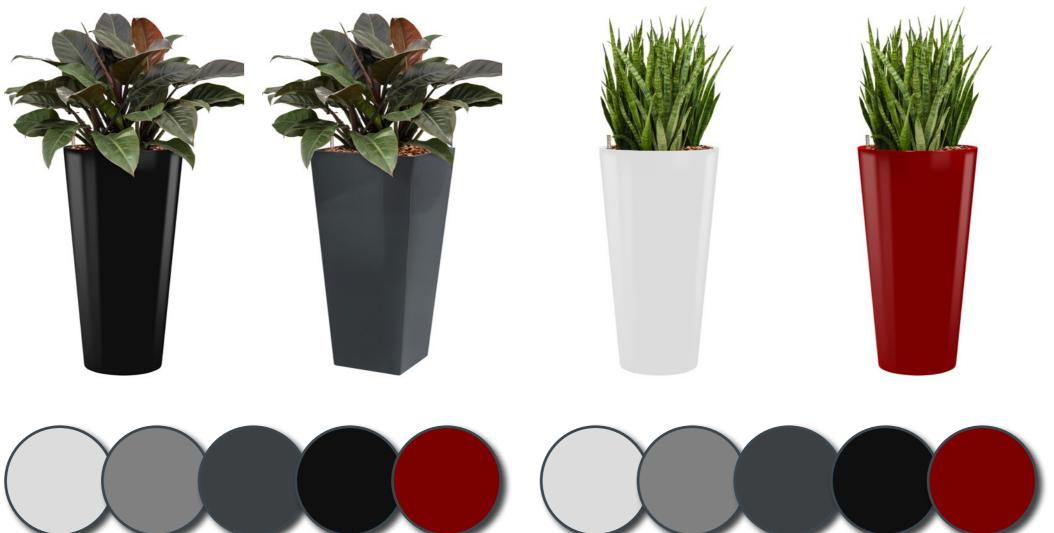

## All colours of rainbow

The *RUNNER* all-inclusive set is available in two different models and five popular colours: black, white, aluminium, anthracite and red.

But do you want a series of planters to match a particular colour? Besides the five standard colours mentioned above, the *RUNNER* is available in all RAL colours. These planters are just perfect for projects in which your customer's house style is the central point.