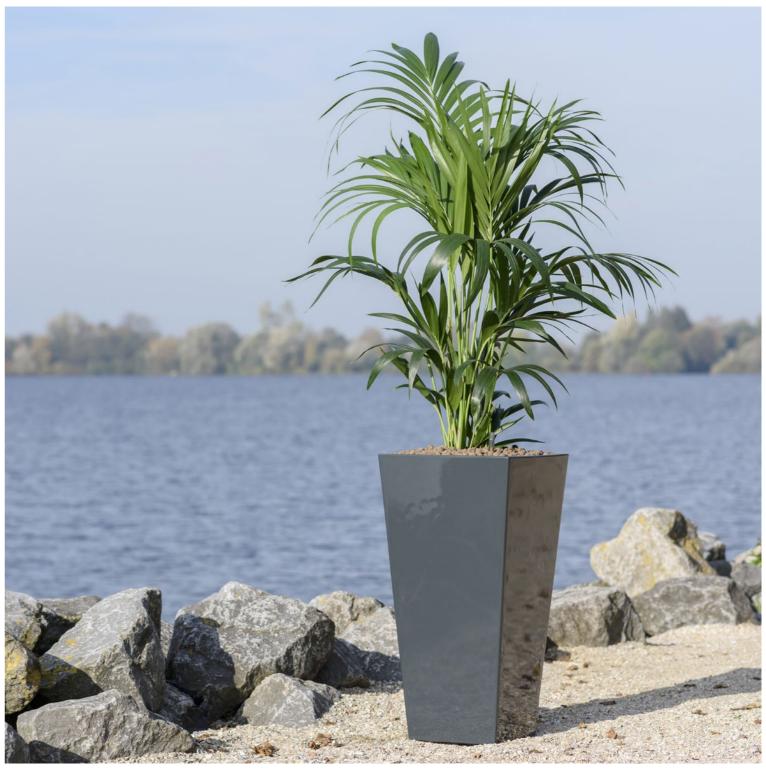

### Intro

The *RUNNER* is a fashionable planter made of lightweight synthetic material and finished in a high gloss lacquer.

The *RUNNER* is available as all-inclusive set. Make a choice out of 30 different plants, divided into three categories; Standard, de Luxe and Premium.

The *RUNNER* comes with a practical water-proof liner. The practical liner is available for both hydroculture (\$\partial 22\ cm) and soil plants (\$\partial 32\ cm).

The all-inclusive set is pre-planted with hydroculture, in which the liner is already complete planted including all accessories. The pre-planted concept is still easy to lift up and saves you a lot of work. This means that an entire project can be carried out by a single person!