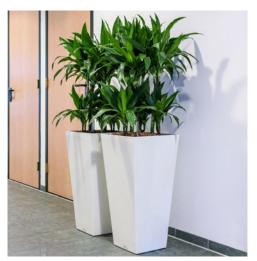

### Intro

The *RUNNER* is a fashionable planter made of lightweight synthetic material and finished in a high gloss lacquer.

The *RUNNER* is available as all-inclusive set. Make a choice out of 30 different plants, divided into three categories; Standard, de Luxe and Premium.

## All colours of rainbow

The *RUNNER* all-inclusive set is available in two different models and five popular colours: black, white, aluminium, anthracite and red.

But do you want a series of planters to match a particular colour? Besides the five standard colours mentioned above, the *RUNNER* is available in all RAL colours. These planters are just perfect for projects in which your customer's house style is the central point.