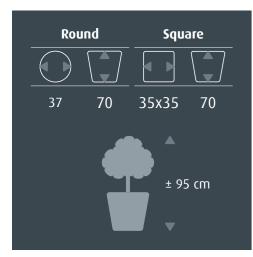

The *RUNNER* comes with a practical water-proof liner. The practical liner is available for both hydroculture (\$\partial 22\ cm) and soil plants (\$\partial 32\ cm).

The all-inclusive set is pre-planted with hydroculture, in which the liner is already complete planted including all accessories. The pre-planted concept is still easy to lift up and saves you a lot of work. This means that an entire project can be carried out by a single person!