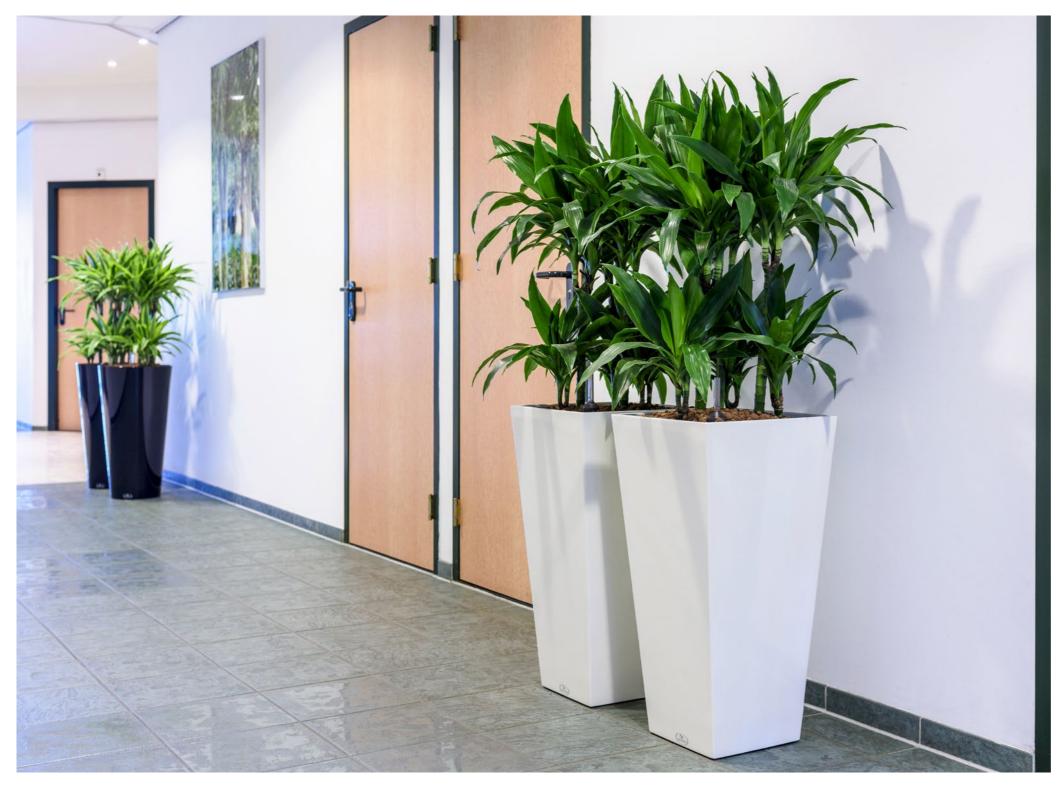

### Intro

The *RUNNER* is a fashionable planter made of lightweight synthetic material and finished in a high gloss lacquer.

The *RUNNER* is available as all-inclusive set. Make a choice out of 30 different plants, divided into three categories; Standard, de Luxe and Premium.

## All colours of rainbow

The *RUNNER* all-inclusive set is available in two different models and five popular colours: black, white, aluminium, anthracite and red.

But do you want a series of planters to match a particular colour? Besides the five standard colours mentioned above, the *RUNNER* is available in all RAL colours. These planters are just perfect for projects in which your customer's house style is the central point.