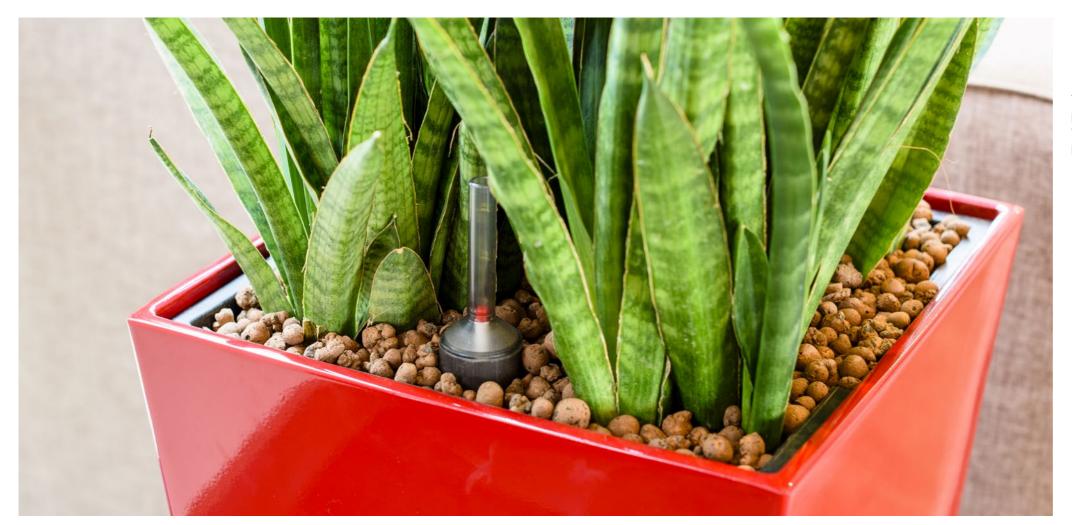

## What is hydroculture?

The popularity of hydroculture is increasing rapidly because it is easier to maintain than plants grown in potting soil. A plant grown using hydroculture only needs

water once every four weeks.

This means that someone only needs to come along

12 times a year to look after your plants.

With hydroculture, the plants are grown with their roots in water. To this end, they are cultivated in a special pot with granules made from clay. Because of this airy substrate, the roots are able to take up sufficient CO2 from the

You can read when and how much water the plant needs using a water meter. When the level indicator shows, "min." it is not necessary to water your plant immediately, but wait three to four days before watering your plant again.