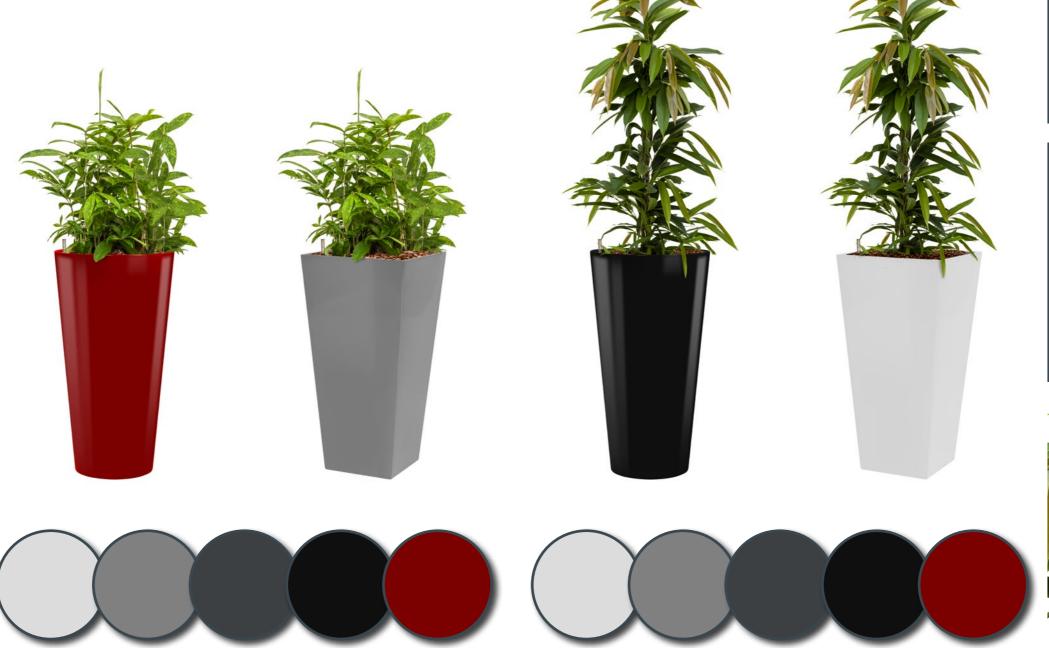

### Intro

The *RUNNER* is a fashionable planter made of lightweight synthetic material and finished in a high gloss lacquer.

The *RUNNER* is available as all-inclusive set. Make a choice out of 30 different plants, divided into three categories; Standard, de Luxe and Premium.

## All colours of rainbow

The *RUNNER* all-inclusive set is available in two different models and five popular colours: black, white, aluminium, anthracite and red.

But do you want a series of planters to match a particular colour? Besides the five standard colours mentioned above, the *RUNNER* is available in all RAL colours. These planters are just perfect for projects in which your customer's house style is the central point.

The *RUNNER* comes with a practical water-proof liner. The practical liner is available for both hydroculture (\$\partial 22\ cm) and soil plants (\$\partial 32\ cm).

The all-inclusive set is pre-planted with hydroculture, in which the liner is already complete planted including all accessories. The pre-planted concept is still easy to lift up and saves you a lot of work. This means that an entire project can be carried out by a single person!