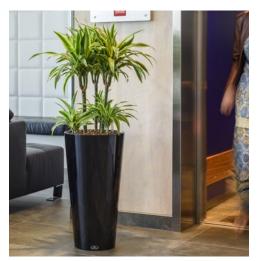

### Intro

The *RUNNER* is a fashionable planter made of lightweight synthetic material and finished in a high gloss lacquer.

The *RUNNER* is available as all-inclusive set. Make a choice out of 30 different plants, divided into three categories; Standard, de Luxe and Premium.

## All colours of rainbow

The *RUNNER* all-inclusive set is available in two different models and five popular colours: black, white, aluminium, anthracite and red.

But do you want a series of planters to match a particular colour? Besides the five standard colours mentioned above, the *RUNNER* is available in all RAL colours. These planters are just perfect for projects in which your customer's house style is the central point.