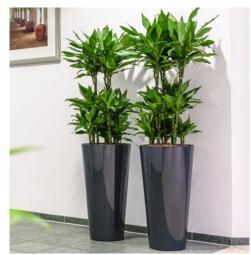

### Intro

The *RUNNER* is a fashionable planter made of lightweight synthetic material and finished in a high gloss lacquer.

The *RUNNER* is available as all-inclusive set. Make a choice out of 30 different plants, divided into three categories; Standard, de Luxe and Premium.

## All colours of rainbow

The *RUNNER* all-inclusive set is available in two different models and five popular colours: black, white, aluminium, anthracite and red.

But do you want a series of planters to match a particular colour? Besides the five standard colours mentioned above, the *RUNNER* is available in all RAL colours. These planters are just perfect for projects in which your customer's house style is the central point.