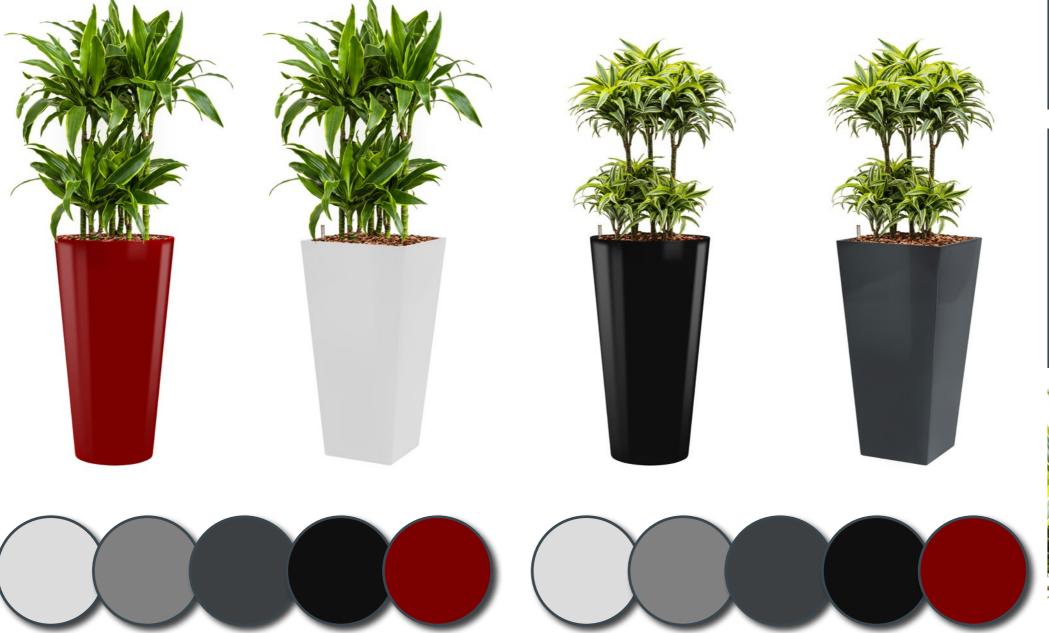

## All colours of rainbow

The *RUNNER* all-inclusive set is available in two different models and five popular colours: black, white, aluminium, anthracite and red.

But do you want a series of planters to match a particular colour? Besides the five standard colours mentioned above, the *RUNNER* is available in all RAL colours. These planters are just perfect for projects in which your customer's house style is the central point.

### Intro

The *RUNNER* is a fashionable planter made of lightweight synthetic material and finished in a high gloss lacquer.

The *RUNNER* is available as all-inclusive set. Make a choice out of 30 different plants, divided into three categories; Standard, de Luxe and Premium.