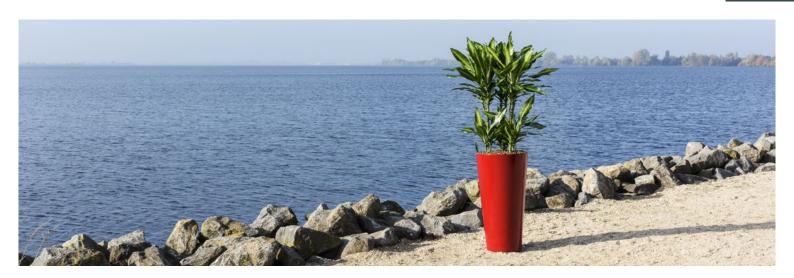

### Intro

The *RUNNER* is a fashionable planter made of lightweight synthetic material and finished in a high gloss lacquer.

The *RUNNER* is available as all-inclusive set. Make a choice out of 30 different plants, divided into three categories; Standard, de Luxe and Premium.

## All colours of rainbow

The *RUNNER* all-inclusive set is available in two different models and five popular colours: black, white, aluminium, anthracite and red.

But do you want a series of planters to match a particular colour? Besides the five standard colours mentioned above, the *RUNNER* is available in all RAL colours. These planters are just perfect for projects in which your customer's house style is the central point.