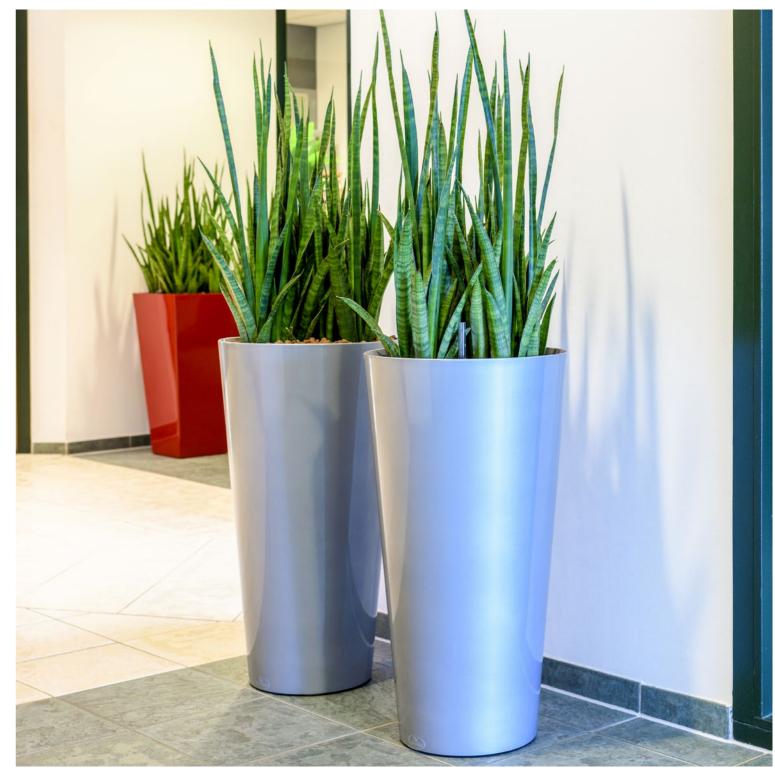

### Intro

The *RUNNER* is a fashionable planter made of lightweight synthetic material and finished in a high gloss lacquer.

The *RUNNER* is available as all-inclusive set. Make a choice out of 30 different plants, divided into three categories; Standard, de Luxe and Premium.

## All colours of rainbow

The *RUNNER* all-inclusive set is available in two different models and five popular colours: black, white, aluminium, anthracite and red.

But do you want a series of planters to match a particular colour? Besides the five standard colours mentioned above, the *RUNNER* is available in all RAL colours. These planters are just perfect for projects in which your customer's house style is the central point.

The *RUNNER* comes with a practical water-proof liner. The practical liner is available for both hydroculture (\$\partial 22\ cm) and soil plants (\$\partial 32\ cm).

The all-inclusive set is pre-planted with hydroculture, in which the liner is already complete planted including all accessories. The pre-planted concept is still easy to lift up and saves you a lot of work. This means that an entire project can be carried out by a single person!