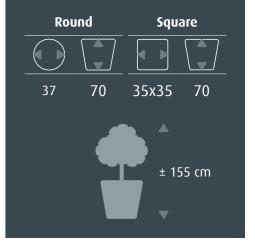

The *RUNNER* comes with a practical water-proof liner. The practical liner is available for both hydroculture (\$\partial 22\ cm) and soil plants (\$\partial 32\ cm).

The all-inclusive set is pre-planted with hydroculture, in which the liner is already complete planted including all accessories. The pre-planted concept is still easy to lift up and saves you a lot of work. This means that an entire project can be carried out by a single person!