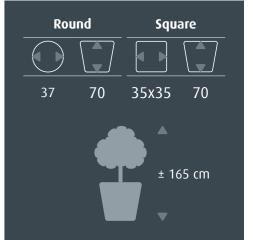

The *RUNNER* comes with a practical water-proof liner. The practical liner is available for both hydroculture (\$\partial 22\ cm) and soil plants (\$\partial 32\ cm).

The all-inclusive set is pre-planted with hydroculture, in which the liner is already complete planted including all accessories. The pre-planted concept is still easy to lift up and saves you a lot of work. This means that an entire project can be carried out by a single person!