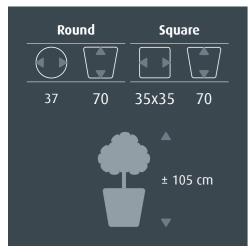

### Intro

The *RUNNER* is a fashionable planter made of lightweight synthetic material and finished in a high gloss lacquer.

The *RUNNER* is available as all-inclusive set. Make a choice out of 30 different plants, divided into three categories; Standard, de Luxe and Premium.

## All colours of rainbow

The *RUNNER* all-inclusive set is available in two different models and five popular colours: black, white, aluminium, anthracite and red.

But do you want a series of planters to match a particular colour? Besides the five standard colours mentioned above, the *RUNNER* is available in all RAL colours. These planters are just perfect for projects in which your customer's house style is the central point.

The *RUNNER* comes with a practical water-proof liner. The practical liner is available for both hydroculture (\$\partial 22\ cm) and soil plants (\$\partial 32\ cm).

The all-inclusive set is pre-planted with hydroculture, in which the liner is already complete planted including all accessories. The pre-planted concept is still easy to lift up and saves you a lot of work. This means that an entire project can be carried out by a single person!