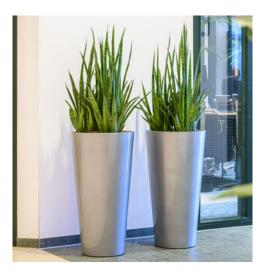

### Intro

The *RUNNER* is a fashionable planter made of lightweight synthetic material and finished in a high gloss lacquer.

The *RUNNER* is available as all-inclusive set. Make a choice out of 30 different plants, divided into three categories; Standard, de Luxe and Premium.

## All colours of rainbow

The *RUNNER* all-inclusive set is available in two different models and five popular colours: black, white, aluminium, anthracite and red.

But do you want a series of planters to match a particular colour? Besides the five standard colours mentioned above, the *RUNNER* is available in all RAL colours. These planters are just perfect for projects in which your customer's house style is the central point.