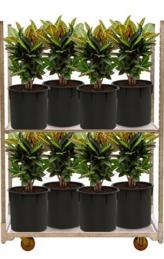

### Intro

The *RUNNER* is a fashionable planter made of lightweight synthetic material and finished in a high gloss lacquer.

The *RUNNER* is available as all-inclusive set. Make a choice out of 30 different plants, divided into three categories; Standard, de Luxe and Premium.

Each concept is pre-planted including all accessories such as granules, a practical waterproof liner and a water meter.