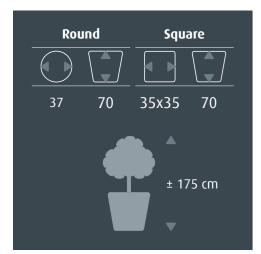

The *RUNNER* comes with a practical water-proof liner. The practical liner is available for both hydroculture (\$\partial 22\ cm) and soil plants (\$\partial 32\ cm).

The all-inclusive set is pre-planted with hydroculture, in which the liner is already complete planted including all accessories. The pre-planted concept is still easy to lift up and saves you a lot of work. This means that an entire project can be carried out by a single person!